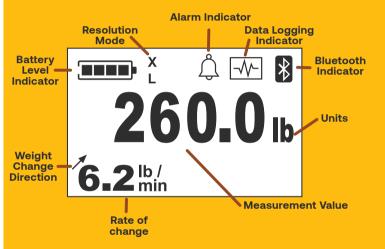

## Controls \* TARE **Function** HOLD FOR MENU Menu - Backlight - Tare **Press** Select - Up Kev - Down Kev Menu Item Long\* Power off - Units Menu - Zero Press

\*Long Press - when the button is pressed for 2 seconds or more

Tare - Use to reset the reading and account for container weight

Zero - Use to clear the reading and store the weight of an empty platform

Visit www.AppionTools.com/Manuals to download the entire Owners manual