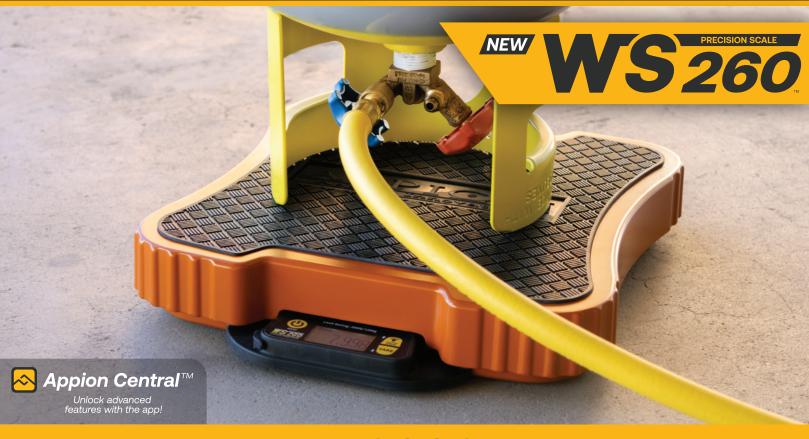

# WS260 Precision Scale

# The refrigerant scale for when grams matter!

#### √ Superior Precision

- Ultra-fine 1 gram resolution for precise and accurate measurements.
- √ High Load Capacity
  - Able to handle a weight range of 0-264 lbs (0-120 kg).

#### √ Easy-to-read, Backlit LCD Screen

 The illuminated display with enlarged numbers allows for optimized readability in poorly lit conditions.

## √ Wireless Bluetooth® Range

 Extended wireless Bluetooth range of up to 1000 ft.\* for ultimate app connectivity no matter where you are.
\*line of sight

## √ App Compatibility

 Remote access and control, data-logging with export functionality, monitor recovery and charging operations, and more with the Appion Central™ app.