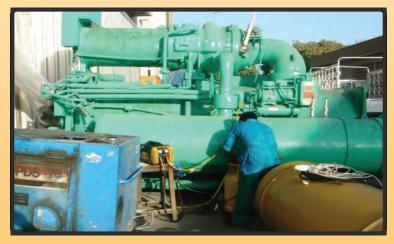

# Fast Recovery with the G5Twin

Above: Chillers containing **4000lbs** of R134a being recovered with a **G5Twin** in the sweltering heat of Saudi Arabia. What once took a week now takes **only 18 hours** with the **Speed and Reliability** of the **G5Twin** 