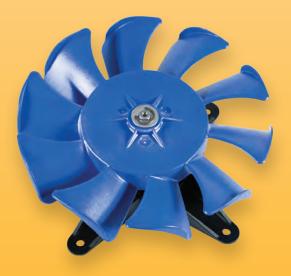

## The Speed Advantage

lv 24lbs!

145lbs

A Custom 7in, 10 blade tubine fan blasts over 700cfm of high static pressure cooling air through the machine

Up to **50°F cooler** compressor heads help refrigerant stay cool and dense, **maximizing throughput** even in the heighest ambient temperature conditions