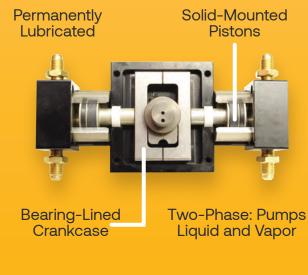

### The Reliability Advantage

The **Permanently-Lubricated** crankcase is isolated from refrigerant, eliminating bearing contamination

The **Solid-Mounted** pistons eliminate wrist pins and bushing wear, ensuring full-speed recovery for the entire life of the machine

**Bearing-Lined** crankcase evenly spreads the load of each stroke, preventing seized compressors

W.S.R Advantage

Appion Inc