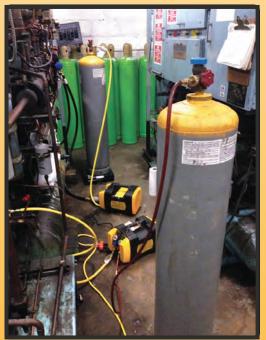

# Fast Recovery with the G5Twin

Above: Chillers containing **4000lbs** of R134a being recovered with a **G5Twin** in the sweltering heat of Saudi Arabia. What once took a week now takes **only 18 hours** with the **Speed and Reliability** of the **G5Twin** 