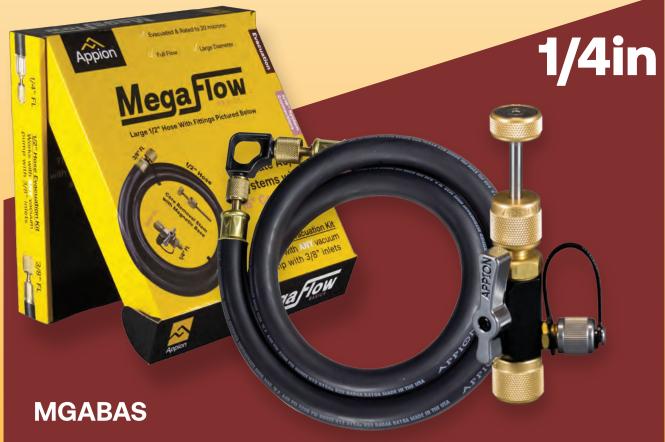

### Fast Evacuation Made Simple

The **MegaFlow Basics Kits** help a technician remove restrictive valve cores and perform AC/R system evacuations up to **10x Faster.** Available in **Standard 1/4in** and **Ductless 5/16in** variations. These Basics Kits include (1) **6ft, 1/2in Hose** with a 1/4in FL and a 3/8in FL. (1) Valve Core Removal Tool either **1/4in(MGABAS)** or **5/16in(MGABRO)**.

# For 5/16in Ductless Fittings

- ► Vacuum-Rated Valve Core Removal Tool removes restrictive cores
- ➤ Opens up over 90% of internal diameter of access port
- ► Large diameter, Vacuum-Rated, 1/2in evacuation hose
- ► Allows up to 16x more flow than 1/4in hose

## For 1/4in Standard Fittings