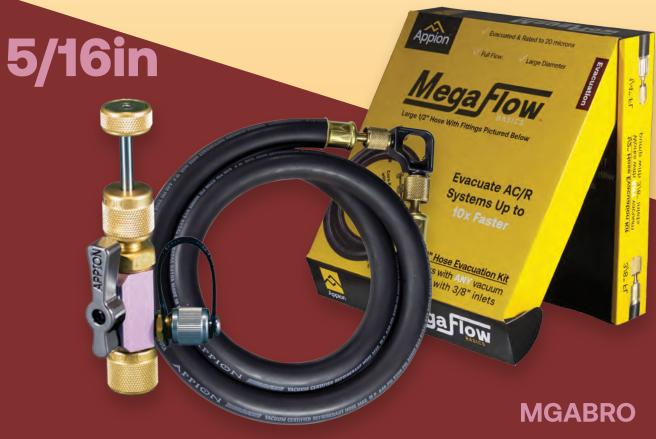

### Fast Evacuation Made Simple

The **MegaFlow Basics Kits** help a technician remove restrictive valve cores and perform AC/R system evacuations up to **10x Faster.** Available in **Standard 1/4in** and **Ductless 5/16in** variations. These Basics Kits include (1) **6ft, 1/2in Hose** with a 1/4in FL and a 3/8in FL. (1) Valve Core Removal Tool either **1/4in(MGABAS)** or **5/16in(MGABRO)**.

# For 5/16in Ductless Fittings

- ► Vacuum-Rated Valve Core Removal Tool removes restrictive cores
- ➤ Opens up over 90% of internal diameter of access port
- ► Large diameter, Vacuum-Rated, 1/2in evacuation hose
- ► Allows up to 16x more flow than 1/4in hose