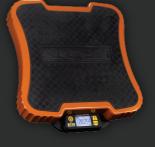

# Part# WS260

# The refrigerant scale for when grams matter!

### ✓ High Load Capacity

• Able to handle a weight range of 0-264 lbs (0-120 kg).