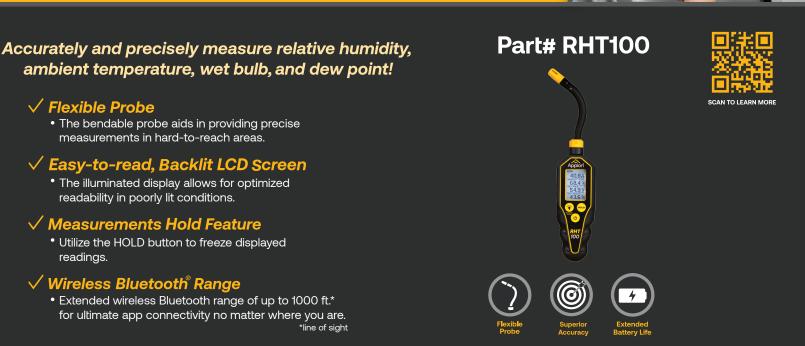

# ✓ Flexible Probe

• The PTC900's bendable probe aids in accessing hard-to-reach service ports.

# ✓ Easy-to-read, Backlit LCD Screen

 The illuminated display with enlarged numbers allows for optimized readability in poorly lit conditions.

### 🗸 Wireless Bluetooth<sup>®</sup> Range

• Extended wireless Bluetooth range of up to 1000 ft.\* for ultimate app connectivity no matter where you are. \*line of sight

# ✓ Wireless Bluetooth<sup>®</sup> Range

• Extended wireless Bluetooth range of up to 1000 ft.\* for ultimate app connectivity no matter where you are. \*line of sight