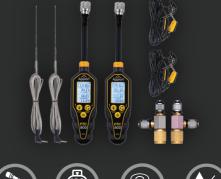

# ✓ Flexible Probe

• The PTC900's bendable probe aids in accessing hard-to-reach service ports.

# ✓ Wireless Bluetooth<sup>®</sup> Range

• Extended wireless Bluetooth range of up to 1000 ft.\* for ultimate app connectivity no matter where you are. \*line of sight

# Appion Central<sup>™</sup> App

Unlock the full potential of our digital measurement tools!

Part# PTCGKT1 \*PTC900 Gauge, Charging-T's, Temperature Clamp, and Temperature Probe also available for individual ourchase