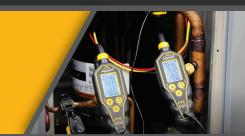

# Your essential tools for complete refrigerant circuit monitoring!

# $\checkmark$ Critical Measurements

• View both positive and negative pressure measurements, saturated temperature, superheat, and subcool calculations.

 Extensive Refrigerant Library
 Select refrigerants from the onboard library of over 160 types of refrigerants, including R-32, R-407C, R-410A, and R-454B.