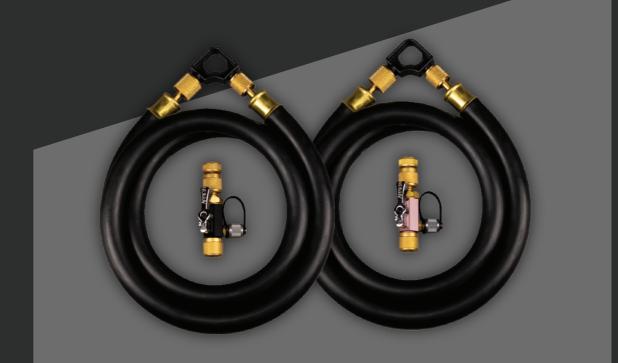

#### Part# MGABAS

(1) 6 ft. 1/2 in. Evacuation Hose(1) 1/4 in. Valve Core Removal Tool

#### Part# MGABRO

(1) 6 ft. 1/2 in. Evacuation Hose (1) 5/16 in. Valve Core Removal Tool