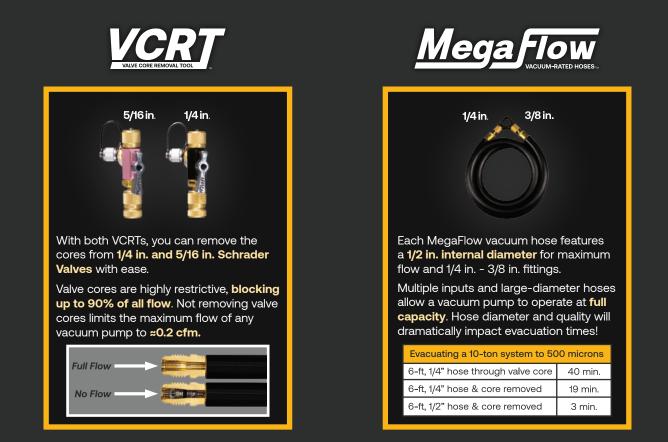

## Fast and Easy Full Flow Evacuation

The Megaflow<sup>™</sup> Basics Kits help technicians remove restrictive valve cores and perform AC/R system evacuations up to 10x faster. Maximize the full flow potential of any vacuum pump!

With these high conductance speed AC/R evacuation essentials, your vacuum pump can finally reach its true potential. The entire setup is vacuum-rated to 20 microns and designed for high-pressure refrigerants, including R-410A and R-454B. Full flow and faster evacuation guaranteed!