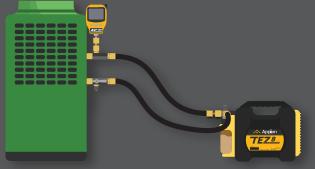

## Fast and Easy Full Flow Evacuation

The Megaflow<sup>™</sup> Basics Kits help technicians remove restrictive valve cores and perform AC/R system evacuations up to 10x faster. Maximize the full flow potential of any vacuum pump!

With these high conductance speed AC/R evacuation essentials, your vacuum pump can finally reach its true potential. The entire setup is vacuum-rated to 20 microns and designed for high-pressure refrigerants, including R-410A and R-454B. Full flow and faster evacuation guaranteed!