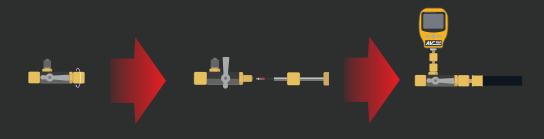

### **Example Evacuation Set-up**



## Fast and Easy Full Flow Evacuation

The Megaflow<sup>™</sup> Basics Kits help technicians remove restrictive valve cores and perform AC/R system evacuations up to 10x faster. Maximize the full flow potential of any vacuum pump!



With these high conductance speed AC/R evacuation essentials, your vacuum pump can finally reach its true potential. The entire setup is vacuum-rated to 20 microns and designed for high-pressure refrigerants, including R-410A and R-454B. Full flow and faster evacuation guaranteed!









### Faster Evacuation Made Simple

# **Kit Includes:**







#### Part# MGABAS

(1) 6 ft. 1/2 in. Evacuation Hose(1) 1/4 in. Valve Core Removal Tool





#### Part# MGABRO

(1) 6 ft. 1/2 in. Evacuation Hose (1) 5/16 in. Valve Core Removal Tool