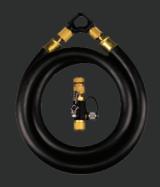

#### Part# MGABAS

(1) 6 ft. 1/2 in. Evacuation Hose(1) 1/4 in. Valve Core Removal Tool