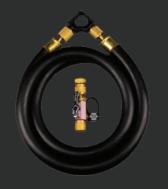

#### Part# MGABRO

(1) 6 ft. 1/2 in. Evacuation Hose (1) 5/16 in. Valve Core Removal Tool