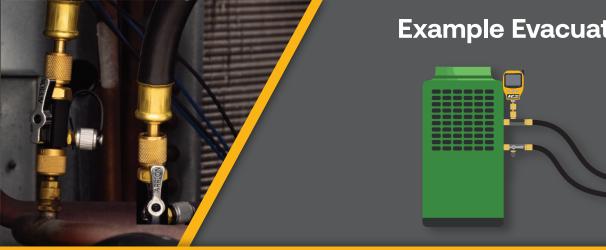

### **Example Evacuation Set-up**



## Fast and Easy Full Flow Evacuation

The Megaflow<sup>™</sup> Basics Kits help technicians remove restrictive valve cores and perform AC/R system evacuations up to 10x faster. Maximize the full flow potential of any vacuum pump!



With these high conductance speed AC/R evacuation essentials, your vacuum pump can finally reach its true potential. The entire setup is vacuum-rated to 20 microns and designed for high-pressure refrigerants, including R-410A and R-454B. Full flow and faster evacuation guaranteed!









### Faster Evacuation Made Simple

# **Kit Includes:**







#### Part# MGABAS

(1) 6 ft. 1/2 in. Evacuation Hose(1) 1/4 in. Valve Core Removal Tool





#### Part# MGABRO

(1) 6 ft. 1/2 in. Evacuation Hose (1) 5/16 in. Valve Core Remo